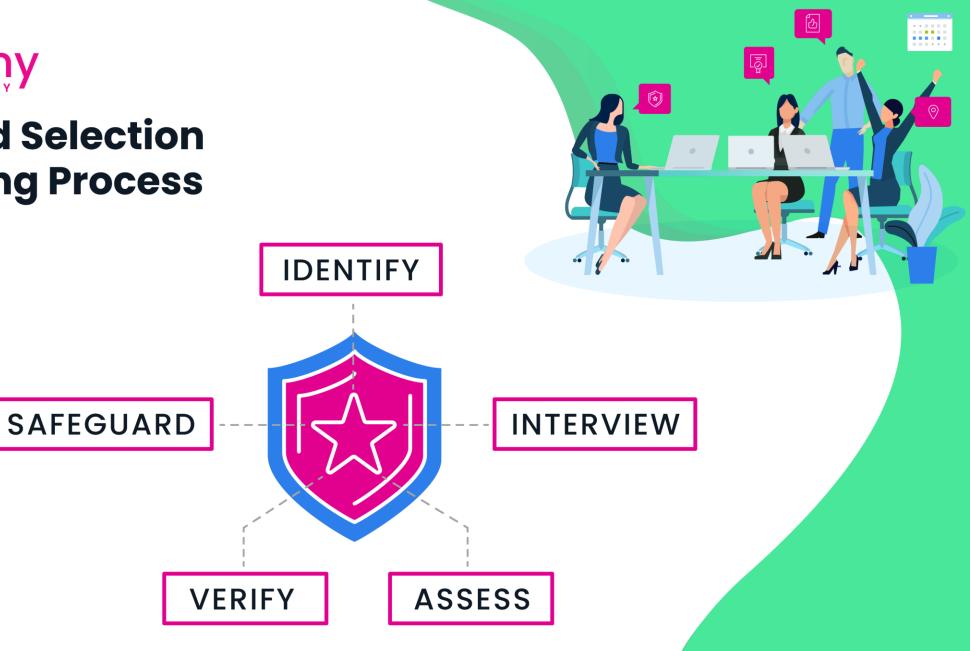

### 5-Star Shield Selection and Screening Process

# **IDENTIFY**

GNA carefully selects our professional nanny candidates based on each job description and detailed requirements such as education, experience, certifications and location.

## **INTERVIEW**

GNA conducts detailed, multistep interviews to ensure the nanny exhibits the applicable skills/abilities and alignment with our GNA Core Values. Includes both personal and panel-style interviews, and behavioral and scenario-based questions.

#### **ASSESS**

We administer our specially designed GNA assessments including our GNA Nanny Readiness, Child Safety, Child Development, Infant Care, and **Emergency Readiness** Assessments.

### VERIFY

We carefully contact each candidate's prior employers and personal / professional references, checking for detailed feedback, accuracy and alignment with our GNA Core Values.

Image: Second se

## **SAFEGUARD**

Safeguard [We conduct a robust background check that includes an SSN Trace & Identity Verification, County and Nationwide Criminal Background Check, National Sex Offender Registry Check, Motor Vehicle Report Check\*, and Drug Test\*.

> \* As requested We also offer ongoing Background Check *monitoring* after hire.

[J

 $(\circ)$